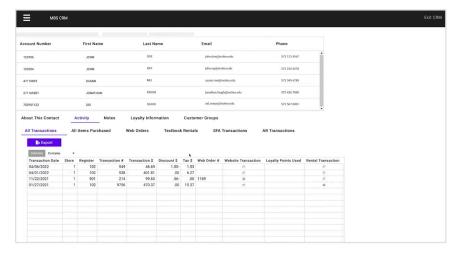

|                                |       | •                                        | Last Name  | First Name             |            |       |         |          |             |             |          |          |          |  |
|--------------------------------|-------|------------------------------------------|------------|------------------------|------------|-------|---------|----------|-------------|-------------|----------|----------|----------|--|
| ccount Number                  |       | First Name                               |            | Last Name              |            | En    | nail    |          |             | Phone       |          |          |          |  |
| 123456                         |       | JOHN                                     | Transac    | tion Information       |            |       |         |          |             |             |          |          |          |  |
| 123654                         |       | JOHN                                     | Date       | 4/06/22 Store          | 0          | 01 T  | RAINING | ACADEMY  |             |             |          |          |          |  |
| 47110815                       |       | SUSAN                                    | Registe    | 0102 Trans             | action 0   | 549   |         |          |             |             |          |          |          |  |
| 271165201                      |       | JONATHAN                                 | Web On     | der Web                | Order Numb | er    |         |          |             |             |          |          |          |  |
| 753951123                      |       | SID                                      | Expo       | rt                     |            |       |         |          |             |             |          |          |          |  |
|                                |       |                                          | Columns Co | ontains 🔻              |            |       |         |          |             |             |          |          |          |  |
| bout This Contact              | A     | ctivity                                  | Item       | Description            | Logo       | Color | Size    | Quantity | Extended \$ | Discount \$ | Promo    | Returned | Serial : |  |
|                                |       |                                          | 490450     | DRK BTL DIET COKE 200Z |            |       |         | 1        | 1.86        | .00         |          | F        |          |  |
| All Transactions               | All   | tems Purcha                              | 2001225    | T-SHIRT V NECK         |            | BR3   | XL      | 1        | 12.50       | .00         |          | E.       |          |  |
|                                |       |                                          | 2001655    | PEN AUTOMATIC BLUE     |            |       |         | 1        | 1.53        | .00         |          | E        |          |  |
| Export 🖹                       |       |                                          | 2001786    | HOODIE ZIP PROMO       | GS         | RED   | М       | 1        | 15.00       | .00         |          | Г        |          |  |
|                                |       |                                          | 2001861    | BRUSH KOWALSKI S5      |            |       |         | 1        | 9.27        | .00         |          | E        |          |  |
| Columns Contains               | •     |                                          | 2410012261 | CHEEZ-IT SNACK         |            |       |         | 1        | 1.66        | .34-        | SPRINGQD | E        |          |  |
|                                | Store | Register Tra                             | 2410012261 | CHEEZ-IT SNACK         |            |       |         | 1        | 1.68        | .32-        | SPRINGQD | п        |          |  |
| Transaction Date               | 1     | 102                                      |            |                        |            |       |         |          |             |             |          |          |          |  |
| Transaction Date<br>04/06/2022 |       | 1.1.1.1.1.1.1.1.1.1.1.1.1.1.1.1.1.1.1.1. |            |                        |            |       |         |          |             |             |          |          |          |  |
|                                | 1     | 102                                      |            |                        |            |       |         |          |             |             |          |          |          |  |
| 04/06/2022                     |       | 102<br>901                               | 7 rows     |                        |            |       |         |          |             |             |          |          |          |  |
| 04/06/2022<br>04/01/2022       | 1     |                                          | 7 rows     |                        |            |       |         | Close    |             |             |          |          |          |  |

### **Transaction Detail**

You can quickly locate the information you need. Simply filter and sort the data to find the specific information you are looking for and export the information with a click of a button. Additionally, you can take a deeper look at any of the transactions listed, including any promos used on a transaction, SFA or AR tender detail and customer loyalty information.